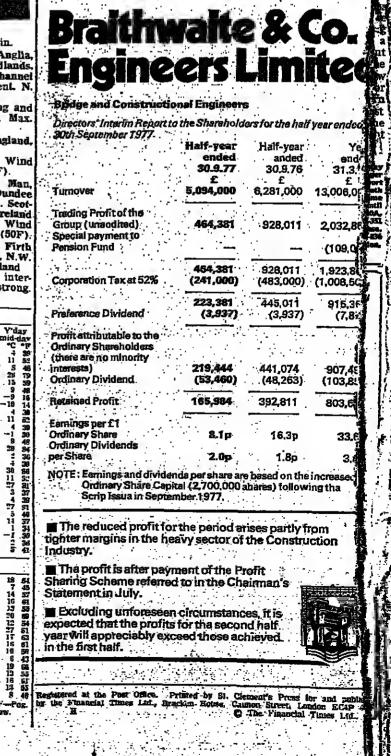

ght Max, 10C (50F). Wind

48 Luxemb'g 48 Madrid 69 Manchestr

New Y

Sydney Tehran Tokyn Toronto Vienna

WRISHW

54, Las Pim Majerca Malaga Malaga

Malia Nairobi Naples Naples Nameau Nice Oparto Rhodes Salzburg Tangler Tonenie Tonenie Tonesie Valegcia Vanica

HOLIDAY RESORTS

Selarada Seriin Srmahm Sristol Srussels Sidapos

Tumover Pension Fund

construction division has also increasing proportion of Komalpa produced growth: advancing sales. As the number of with an increasing number £2.1m, to £16.9m, while the pro-pendent scotch whisky dis in of companies quietly writing perty contribution accelerated gradually declines, so the a Romalpa-type reservation of in the second half, reaching rate rises for those that title clauses into their condi- £7.9m (up £2.5m.) for the year. left behiod.